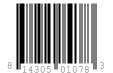

UPC: 814305010783

Net Weight: 22oz (1lbs 6oz) 624g

| Product Code                        | 9520                   |
|-------------------------------------|------------------------|
| Kosher Text                         | Kosher Pareve          |
| MATNR                               | 00000000000009520      |
| Version                             | 9520-1122-BH           |
| Grams Of Creditable Whole<br>Grains | 15                     |
| Total Creditable Grains             | 15                     |
| OEG Method 1                        | 0.75                   |
| OEG Method 2                        | 0.75                   |
| Sodium For 100g Of Product          | 492                    |
| Net Weight As Seen On<br>Package    | 22oz (1lbs 6oz) 624g   |
| Net Weight Oz                       | 22                     |
| Net Weight Pounds                   | 1lbs 6oz               |
| Net Weight Grams                    | 624                    |
| Product Length                      | 12.5                   |
| Product Width                       | 4.5                    |
| Product Height                      | 4                      |
| Count Per Package                   | 22+2 slices            |
| Count Per Case                      | 12                     |
| Product Style                       | round top              |
| Product Topping                     | none                   |
| Net Weight Containder               | 264                    |
| Gross Weight Pounds                 | 18.700                 |
| Case Dimensions                     | 24.188x19.625x9.125 IN |
| Cube                                | 2.507                  |
| Ti_Hi                               | 4/9                    |
| Cases Per Pallet                    | 36                     |
| Case UPC                            | 814305010783           |