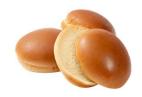

## Brioche Hamburger Bun 4 1/2" 4-12ct

Add a great finishing touch with this delicious brioche bun.

Measuring in at 4 1/2" and made with our finest ingredients, this bun is ideal for any ocassion.

Zero grams of trans fats