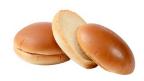

## Brioche Hamburger Bun 4" 10-12ct

Add a great finishing touch with this delicious brioche bun.

Measuring in at 4" and made with our finest ingredients, this bun is ideal for any ocassion.

Pareve

ENRICHED FLOUR [UNBLEACHED WHEAT FLOUR, MALTED BARLEY FLOUR, REDUCED IRON, THIAMINE MONONITRATE (VITAMIN B1), RIBOFLAVIN (VITAMIN B2), NIACIN (VITAMIN B3), FOLIC ACID], WATER, SUGAR, WHEAT GLUTEN, YEAST, SALT, WHEAT STARCH, WHEAT PROTEIN, LACTIC ACID, NATURAL FLAVORS, YETLL CORN FLOUR, ANNATTO EXTRACT AND TURMERIC ADDED FOR COLOR, VINEGAR, PALM OIL, MONO- AND DIGLYCERIDES, SUNFLOWER LECITHIN, CITRIC ACID, BETA CAROTENE (COLOR, VITAMIN A PALMITATE, POTASSIUM CHLORIDE, ASCORBIC ACID, SESAME.