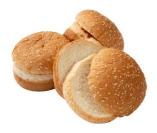

## Double Decker Seeded Hamburger Bun 4" 10-12ct

If you want to serve that double deck burger with your own special sauce and all the fixings, this is the bun for you. The 4" size is perfect for two 1/4 pound patties with a layer of bun in between. Topped with sesame seeds.