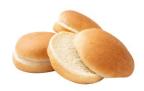

## Hamburger Bun 4" 10-12ct

With a smooth round top and a 4" size, this is the traditional hamburger bun. Great for a 1/4 pound burger patties. Buns are single pan baked therefore no flat sides where one bun was stuck to another.