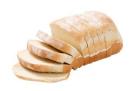

## High Crown White Bread 3/4" 8-22oz

This white bread makes for great sandwiches, toast, or Panini's. It's the classic white bread that kids and adults love.

ENRICHED FLOUR [UNBLEACHED WHEAT FLOUR, MALTED BARLEY FLOUR, REDUCED IRON, THIAMINE MONONITRATE (VITAMIN B1), RIBOFLAVIN (VITAMIN B2), NIACIN (VITAMIN B3), FOLIC ACID], WATER, SUGAR, CONTAINS 2% OR LESS OF YEAST, WHEAT GLUTEN, SALT, SOYBEAN OIL, WHEAT STARCH, WHEAT PROTEIN ISOLATE, LACTIC ACID, NATURAL FLAVORS, MONOGLYCERIDES, SODIUM STEAROYL LACTYLATE, CALCIUM SULFATE, CALCIUM PROPIONATE (A PRESERVATIVE), VINEGAR, ASCORBIC ACID, SESAME FLOUR; MAY BE TOPPED WITH FLOUR.