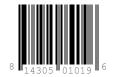

UPC: 814305010196

Net Weight: 22oz (1lbs 6oz) 624g

| Product Code                     | 9519                   |
|----------------------------------|------------------------|
| Kosher Text                      | Kosher Pareve          |
| MATNR                            | 00000000000009519      |
| Version                          | 9519-0922-BH           |
| OEG Method 1                     | 1.50                   |
| OEG Method 2                     | 0.00                   |
| Sodium For 100g Of Product       | 518                    |
| Net Weight As Seen On<br>Package | 22oz (1lbs 6oz) 624g   |
| Net Weight Oz                    | 22                     |
| Net Weight Pounds                | 1lbs 6oz               |
| Net Weight Grams                 | 624                    |
| Product Length                   | 12.5                   |
| Product Width                    | 4.25                   |
| Product Height                   | 4                      |
| Count Per Package                | 14+1 slices            |
| Count Per Case                   | 12                     |
| Product Style                    | flat top               |
| Product Topping                  | none                   |
| Net Weight Containder            | 264                    |
| Gross Weight Pounds              | 19.400                 |
| Case Dimensions                  | 24.188x19.625x9.125 IN |
| Cube                             | 2.507                  |
| Ti_Hi                            | 4/9                    |
| Cases Per Pallet                 | 36                     |
| Case UPC                         | 814305010196           |