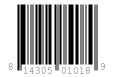

UPC: 814305010189

Net Weight: 22oz (1lbs 6oz) 624g

| Product Code                     | 9518                   |
|----------------------------------|------------------------|
| Kosher Text                      | Kosher Pareve          |
| MATNR                            | 000000000000009518     |
| Version                          | 9518-0922-BH           |
| Total Creditable Grains          | 17                     |
| OEG Method 1                     | 0.75                   |
| OEG Method 2                     | 1.00                   |
| Sodium For 100g Of Product       | 475                    |
| Weight Watchers Points Plus      | 2                      |
| Net Weight As Seen On<br>Package | 22oz (1lbs 6oz) 624g   |
| Net Weight Oz                    | 22                     |
| Net Weight Pounds                | 1lbs 6oz               |
| Net Weight Grams                 | 624                    |
| Product Length                   | 12.5                   |
| Product Width                    | 4.25                   |
| Product Height                   | 4                      |
| Count Per Package                | 22+2 slices            |
| Count Per Case                   | 12                     |
| Product Style                    | flat top               |
| Product Topping                  | none                   |
| Net Weight Containder            | 264                    |
| Gross Weight Pounds              | 19.300                 |
| Case Dimensions                  | 24.188x19.625x9.125 IN |
| Cube                             | 2.507                  |
| Ti_Hi                            | 4/9                    |
| Cases Per Pallet                 | 36                     |
| Case UPC                         | 814305010189           |